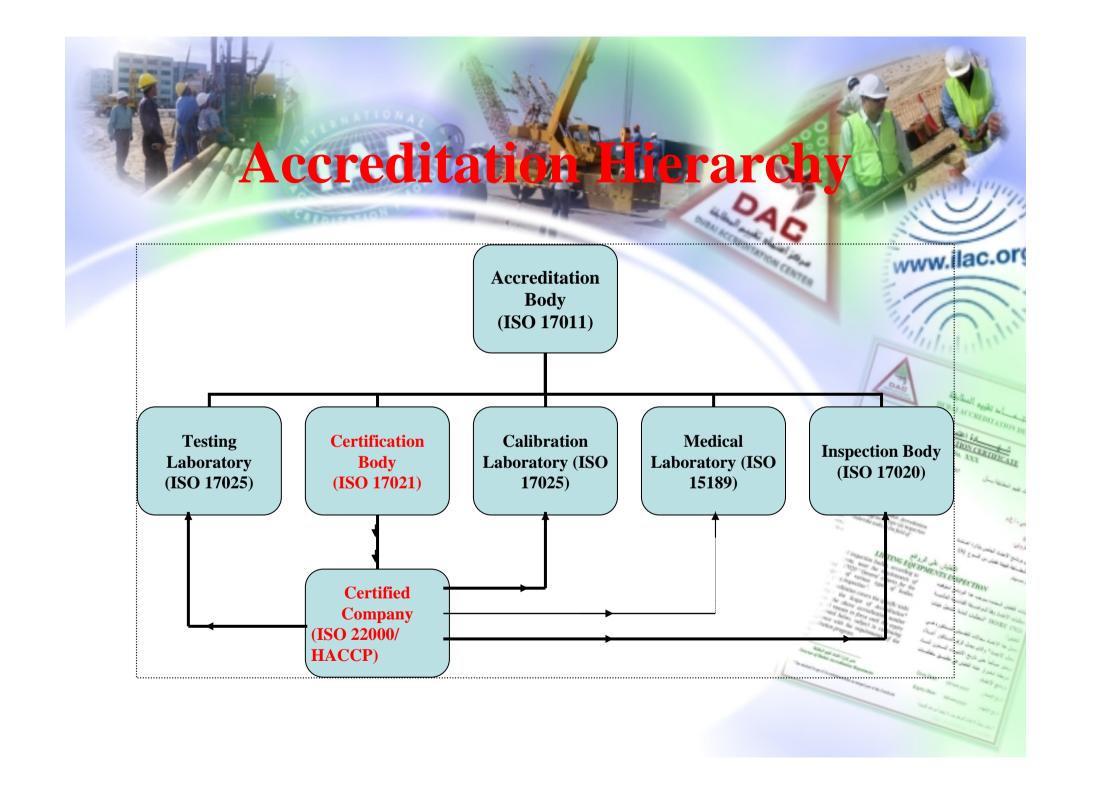

Accreditation Body (AB)
(ISO 17011 Recognized/ Peer evaluated by IAF)

Certification Body (CB)
(ISO 17021 Accredited/ Assessed by Accreditation Body)

Certification Body (CB)
(ISO 17021 Accredited/
Assessed by Accreditation
Body)