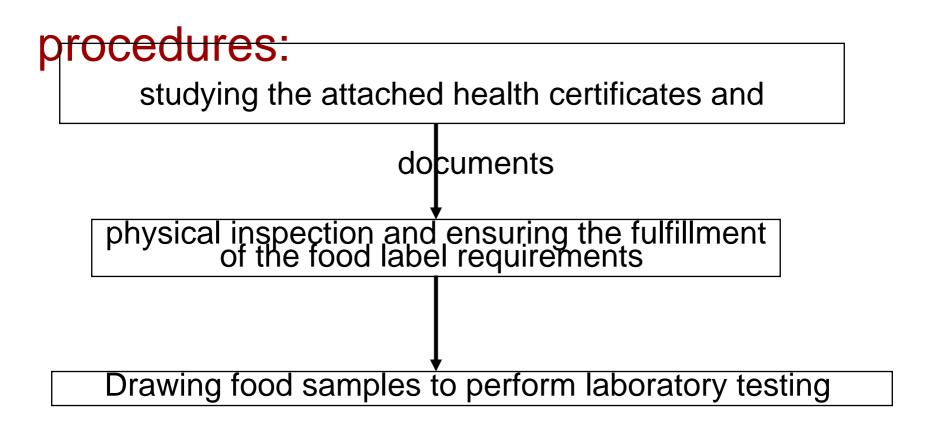

#### The physical inspection is performed as follows:

- -The container should conform with the requirements and standards
- -Temperature of the container should be according to the set standards.
  - -Samples are drawn to perform physical inspections such as:
    - Color
    - ·Odor
    - ·Taste
    - ·Texture
    - Appearance of the package

# **Drawing Food sampling**