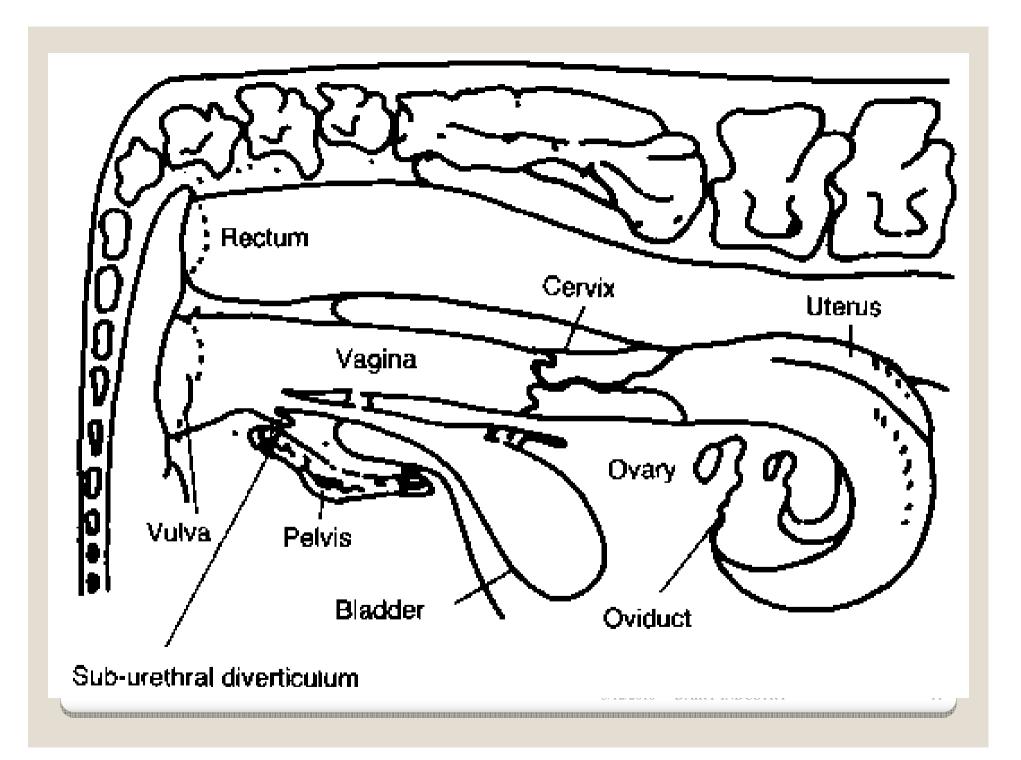

## CONT ROL OF HEAT STRESS :

- Selection of heifers from fertile mothers
- Al of with high fertile bull
- Ensure good cow comfort:
  - 1. shade sandwich panel

- 2. fans
- 3. Corral cooling.

- Ponds
- Showers at milking parlors
- Shade and sprinklers on
  passage from yards to milking
  parlous