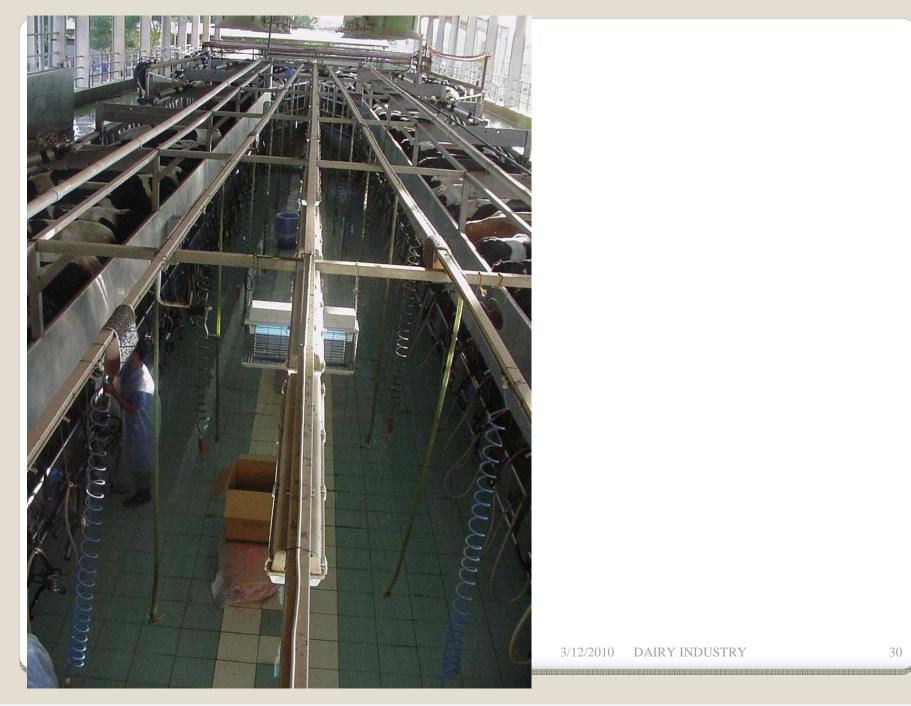

## CONT ROL OF HEAT STRESS :

- Selection of heifers from fertile mothers
- Al of with high fertile bull
- Ensure good cow comfort:
  - 1. shade sandwich panel

- 2. fans
- 3. Corral cooling.

- Ponds
- Showers at milking parlors
- Shade and sprinklers on
  passage from yards to milking
  parlous