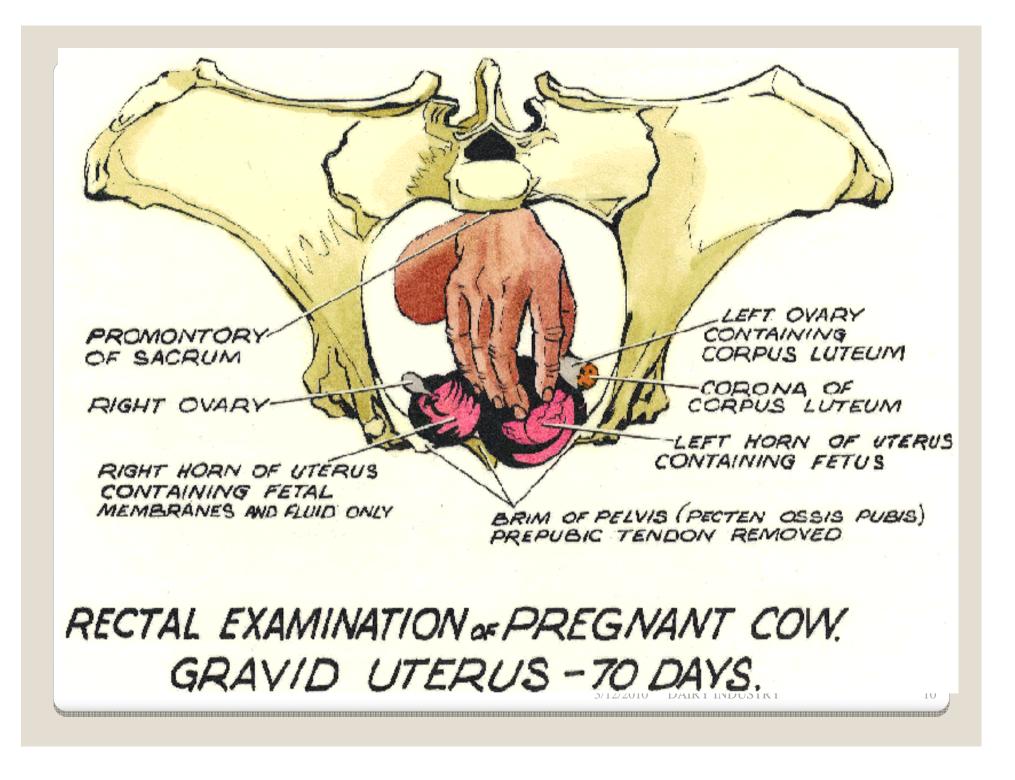

## CONT ROL OF HEAT STRESS :

- Selection of heifers from fertile mothers
- Al of with high fertile bull
- Ensure good cow comfort:
  - 1. shade sandwich panel

- 2. fans
- 3. Corral cooling.

- Ponds
- Showers at milking parlors
- Shade and sprinklers on
  passage from yards to milking
  parlous