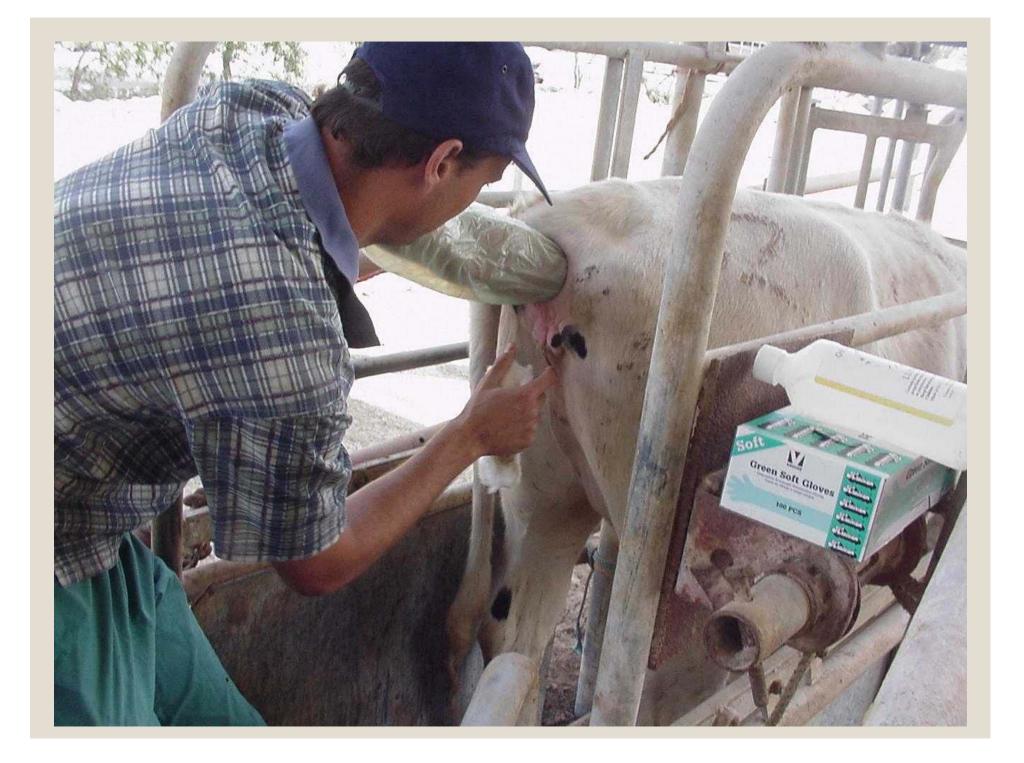

## CONT ROL OF HEAT STRESS :

- Selection of heifers from fertile mothers
- Al of with high fertile bull
- Ensure good cow comfort:
  - 1. shade sandwich panel

- 2. fans
- 3. Corral cooling.

- Ponds
- Showers at milking parlors
- Shade and sprinklers on
  passage from yards to milking
  parlous