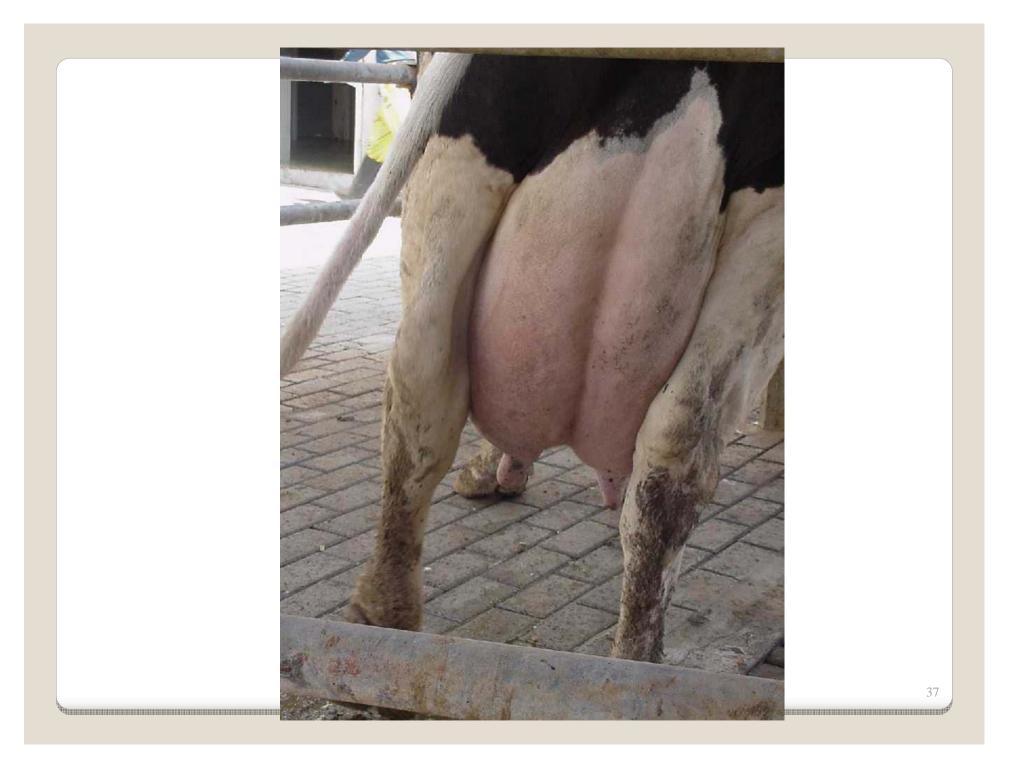

## MANAGING HEAT STRESS IN LARGE DAIRY HERDS IN UAE

Dr Ahmed Eltigani AbdelRahim (PhD)

## Water

- High Temerture Humidity Index
- Importation of all feeds
- Free competition



- Bos Indicus Zebo
- Bos Taurus European breeds
- Friesian Holstien
- Germany
- Holland
- Austeralia
- South Africa

## **Dairy Cows Breeds**

## Cost

- Cost / Liter 2 Dhs
- Cow 8000 Liter / Year
- CR 25 %
- Temperate Climate 50%
- Difference 25%
- 8000x25 / 100 = 2000
- 2000 Dhsx30,000 = 60,000,000

















































List achievements and progress since last status update was given • Address schedule implications Highlight those things that made progress possible

DUSTRY























3/12/2010 DAIRY INDUSTRY



3/12/2010 DAIRY INDUSTRY







## CONT ROL OF HEAT STRESS :

- Selection of heifers from fertile mothers
- Al of with high fertile bull
- Ensure good cow comfort:
  - 1. shade sandwich panel

- 2. fans
- 3. Corral cooling.

- Ponds
- Showers at milking parlors
- Shade and sprinklers on
  passage from yards to milking
  parlous

feeding

- Analyses of feeds
- Metabolic profile of cows



- Dry cows nutrition
- Steamers nutrition

- Fresh Cows
- · Vaccination