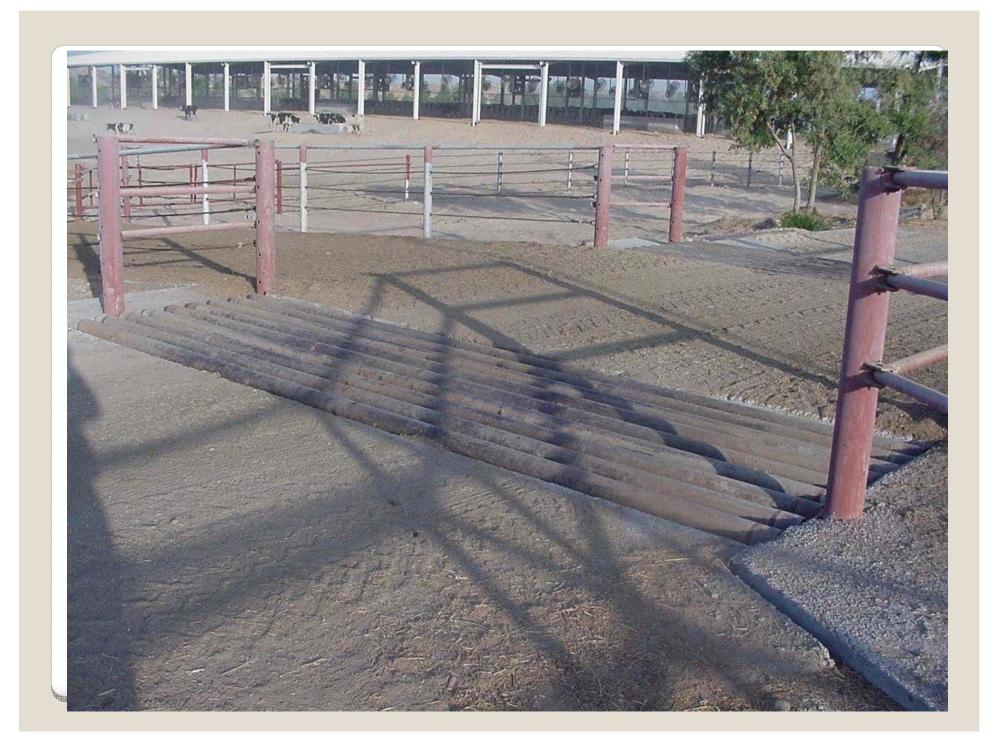

## CONT ROL OF HEAT STRESS :

- Selection of heifers from fertile mothers
- Al of with high fertile bull
- Ensure good cow comfort:
  - 1. shade sandwich panel

- 2. fans
- 3. Corral cooling.

- Ponds
- Showers at milking parlors
- Shade and sprinklers on
  passage from yards to milking
  parlous