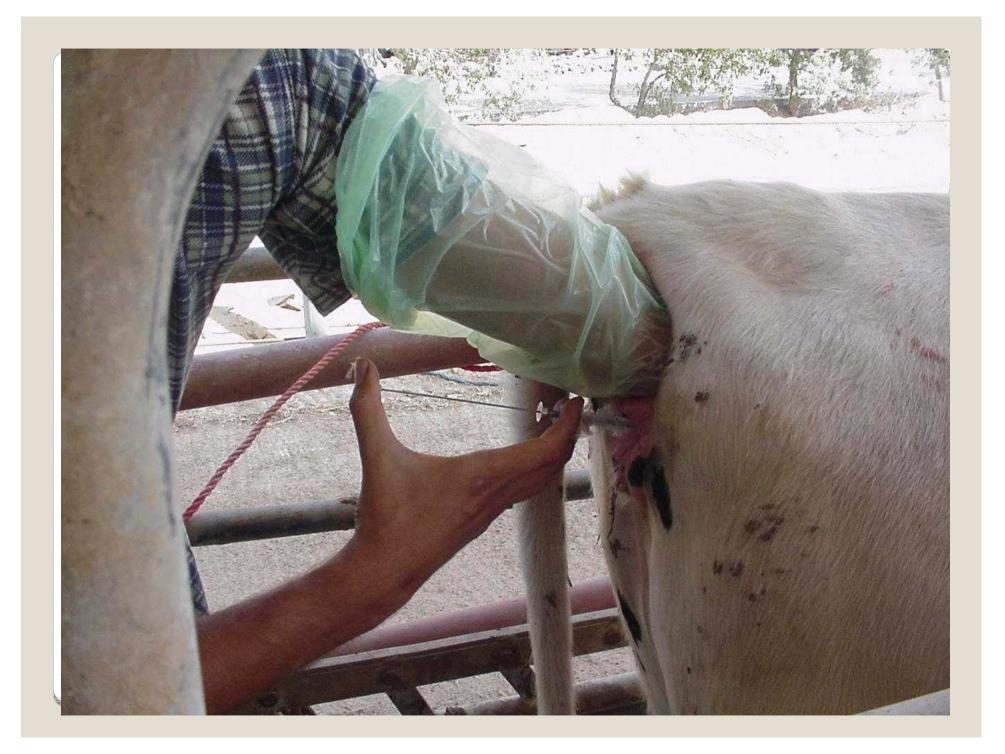

## CONT ROL OF HEAT STRESS :

- Selection of heifers from fertile mothers
- Al of with high fertile bull
- Ensure good cow comfort:
  - 1. shade sandwich panel

- 2. fans
- 3. Corral cooling.

- Ponds
- Showers at milking parlors
- Shade and sprinklers on
  passage from yards to milking
  parlous