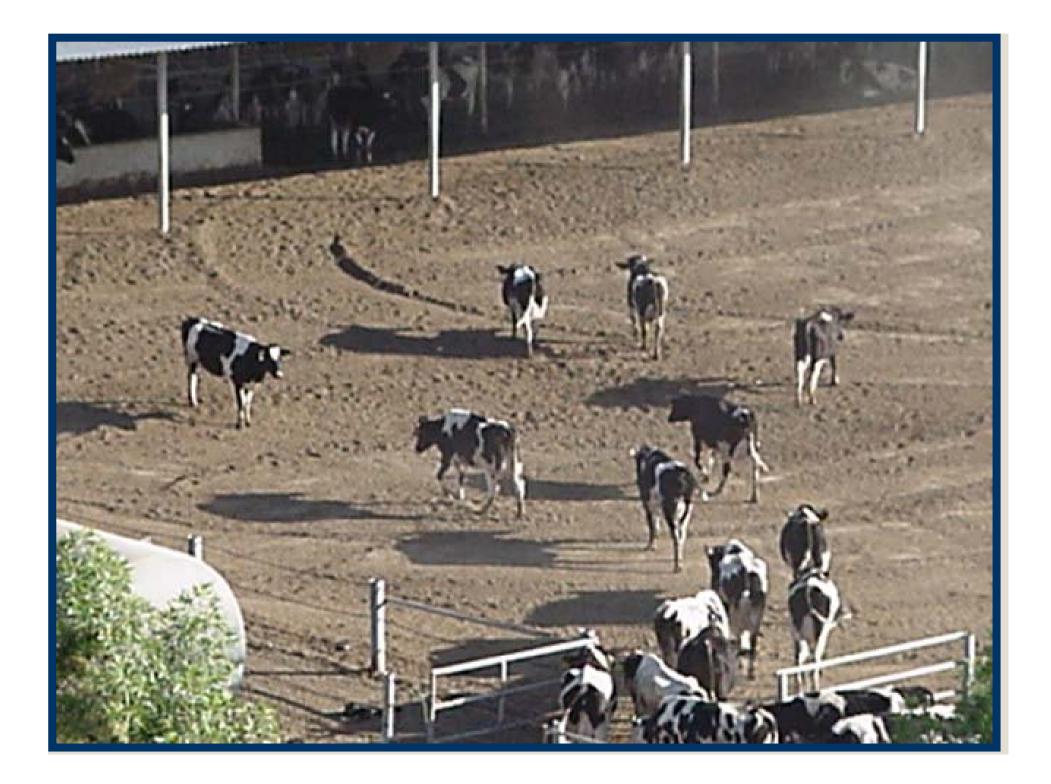

## CONT ROL OF HEAT STRESS :

- Selection of heifers from fertile mothers
- Al of with high fertile bull
- Ensure good cow comfort:
  - 1. shade sandwich panel

- 2. fans
- 3. Corral cooling.

- Ponds
- Showers at milking parlors
- Shade and sprinklers on
  passage from yards to milking
  parlous