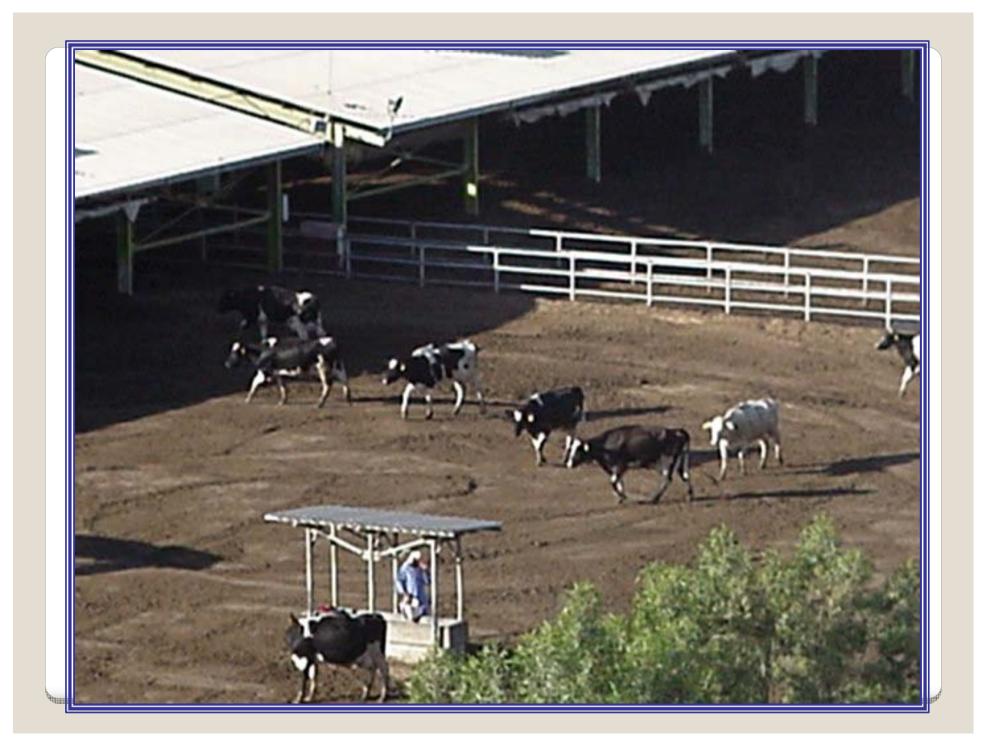

## CONT ROL OF HEAT STRESS :

- Selection of heifers from fertile mothers
- Al of with high fertile bull
- Ensure good cow comfort:
  - 1. shade sandwich panel

- 2. fans
- 3. Corral cooling.

- Ponds
- Showers at milking parlors
- Shade and sprinklers on
  passage from yards to milking
  parlous