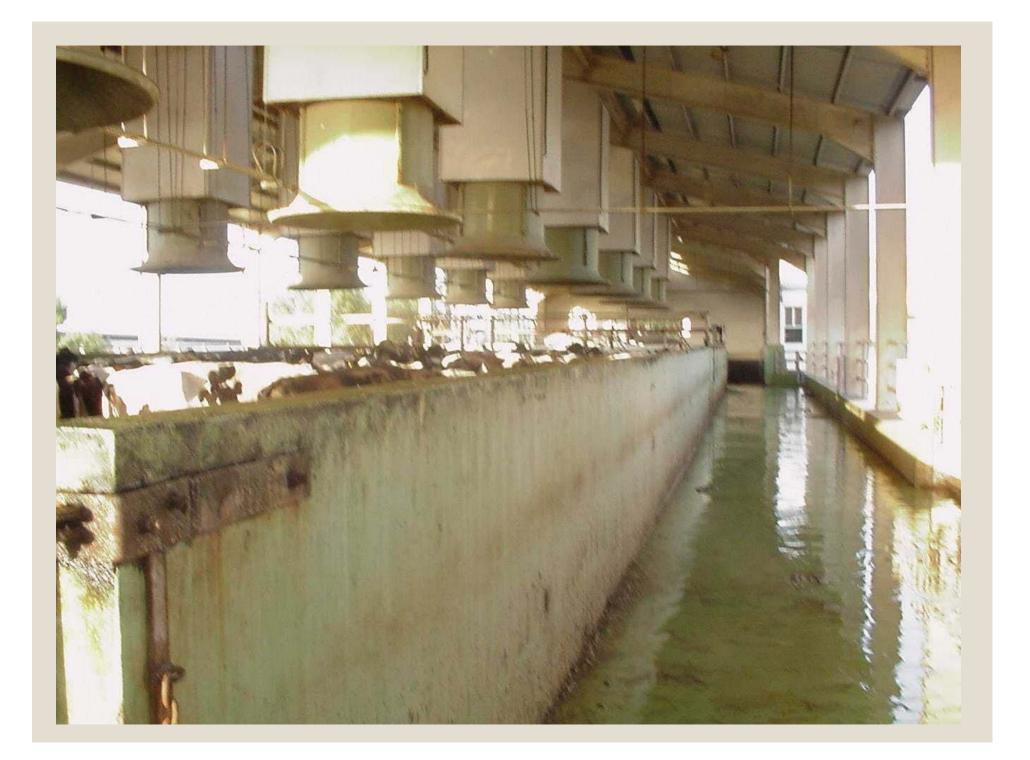

## CONT ROL OF HEAT STRESS :

- Selection of heifers from fertile mothers
- Al of with high fertile bull
- Ensure good cow comfort:
  - 1. shade sandwich panel

- 2. fans
- 3. Corral cooling.

- Ponds
- Showers at milking parlors
- Shade and sprinklers on
  passage from yards to milking
  parlous