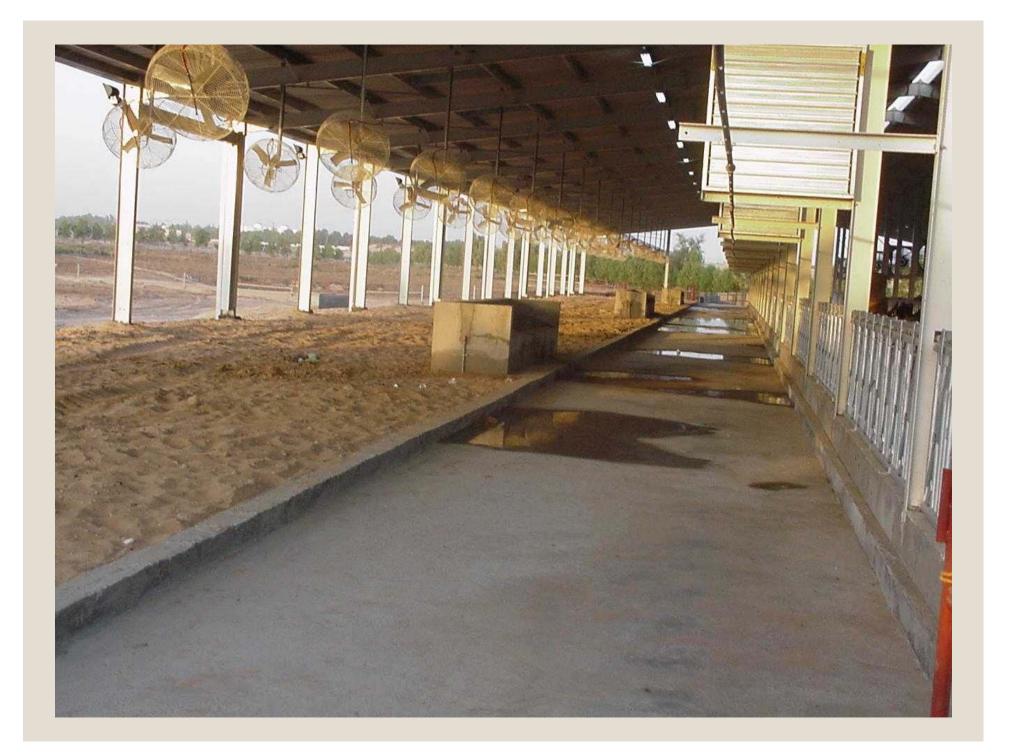

## CONT ROL OF HEAT STRESS :

- Selection of heifers from fertile mothers
- Al of with high fertile bull
- Ensure good cow comfort:
  - 1. shade sandwich panel

- 2. fans
- 3. Corral cooling.

- Ponds
- Showers at milking parlors
- Shade and sprinklers on
  passage from yards to milking
  parlous