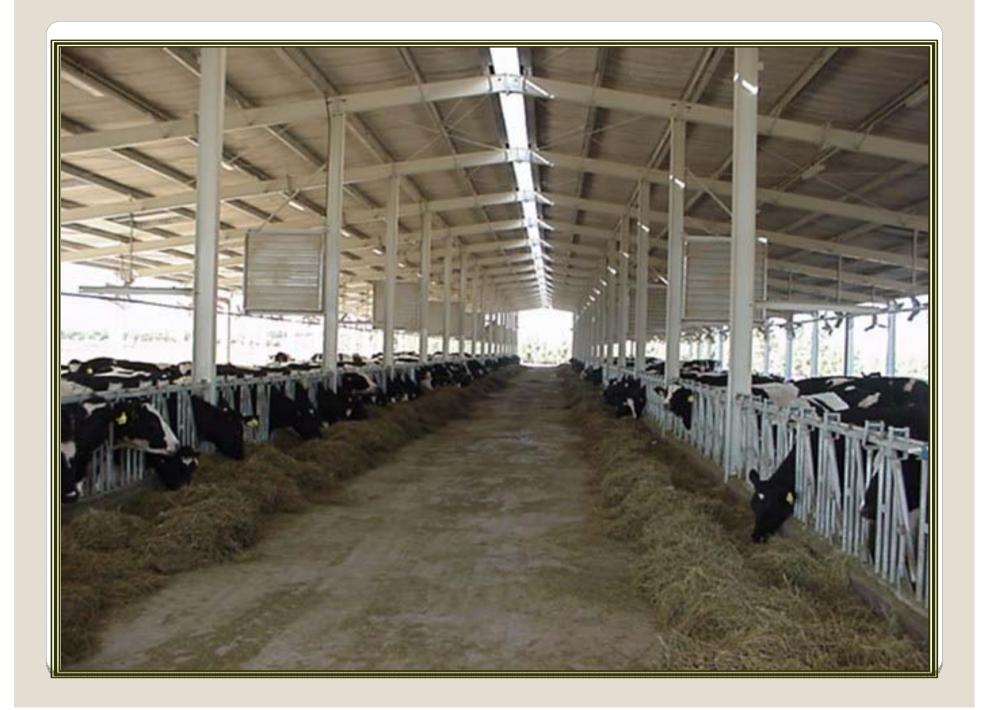

## CONT ROL OF HEAT STRESS :

- Selection of heifers from fertile mothers
- Al of with high fertile bull
- Ensure good cow comfort:
  - 1. shade sandwich panel

- 2. fans
- 3. Corral cooling.

- Ponds
- Showers at milking parlors
- Shade and sprinklers on
  passage from yards to milking
  parlous