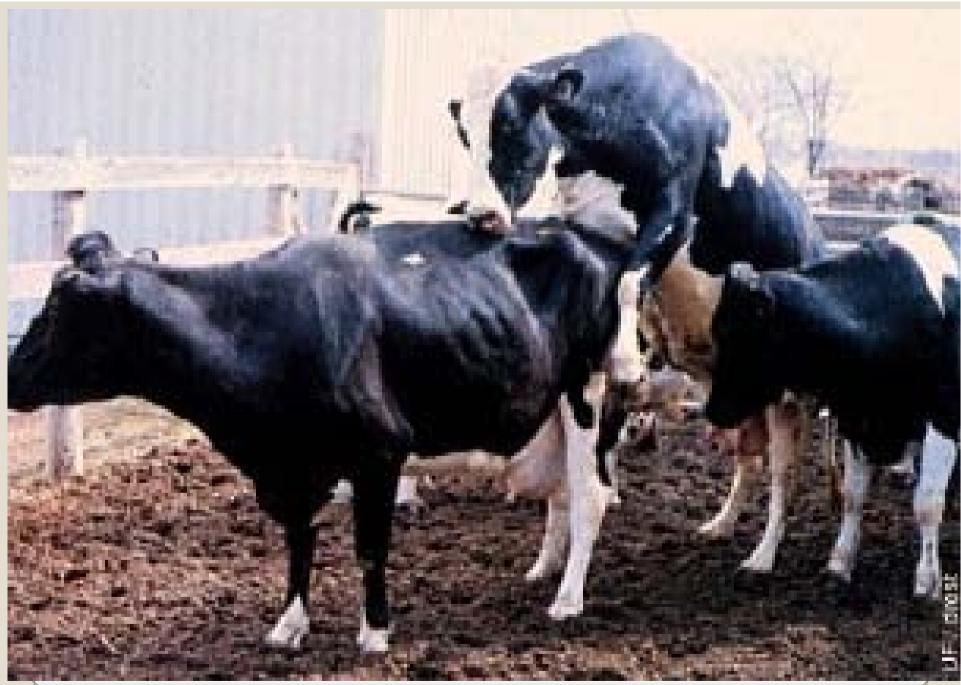

## CONT ROL OF HEAT STRESS :

- Selection of heifers from fertile mothers
- Al of with high fertile bull
- Ensure good cow comfort:
  - 1. shade sandwich panel

- 2. fans
- 3. Corral cooling.

- Ponds
- Showers at milking parlors
- Shade and sprinklers on
  passage from yards to milking
  parlous