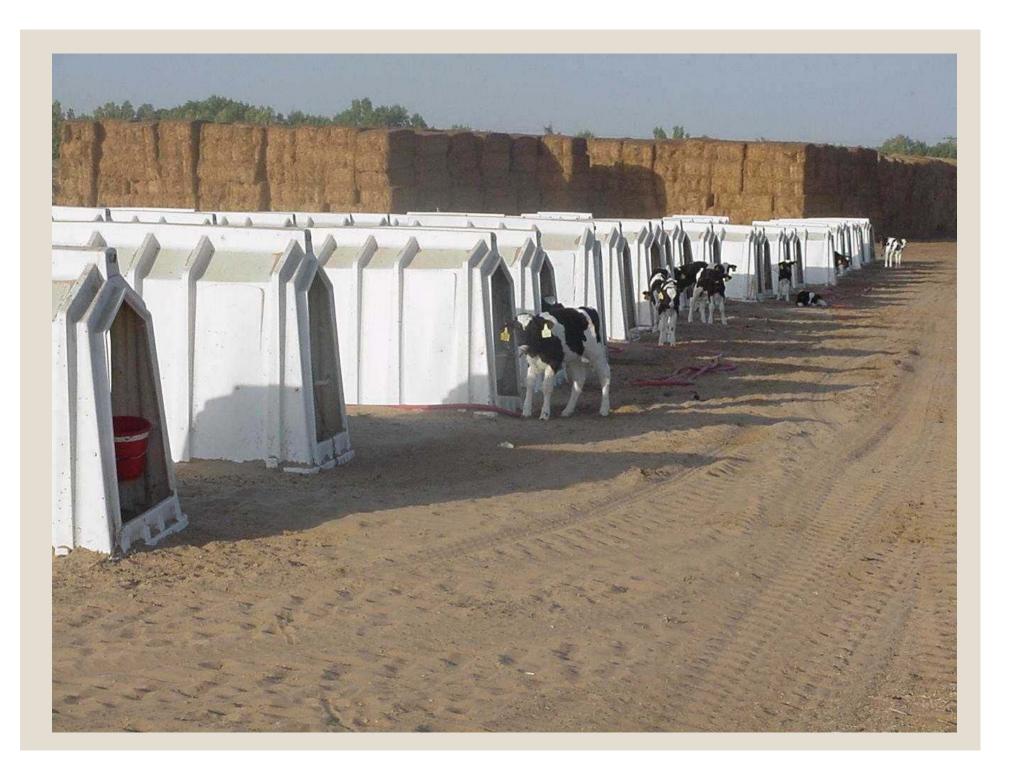

## MANAGING HEAT STRESS IN LARGE DAIRY HERDS IN UAE

Dr Ahmed Eltigani AbdelRahim (PhD)

## Water

- High Temerture Humidity Index
- Importation of all feeds
- Free competition



- Bos Indicus Zebo
- Bos Taurus European breeds
- Friesian Holstien
- Germany
- Holland
- Austeralia
- South Africa

## **Dairy Cows Breeds**

## Cost

- Cost / Liter 2 Dhs
- Cow 8000 Liter / Year
- CR 25 %
- Temperate Climate 50%
- Difference 25%
- 8000x25 / 100 = 2000
- 2000 Dhsx30,000 = 60,000,000

















































List achievements and progress since last status update was given • Address schedule implications Highlight those things that made progress possible

DUSTRY























3/12/2010 DAIRY INDUSTRY



3/12/2010 DAIRY INDUSTRY







## CONT ROL OF HEAT STRESS :

- Selection of heifers from fertile mothers
- Al of with high fertile bull
- Ensure good cow comfort:
  - 1. shade sandwich panel

- 2. fans
- 3. Corral cooling.

- Ponds
- Showers at milking parlors
- Shade and sprinklers on
  passage from yards to milking
  parlous

feeding

- Analyses of feeds
- Metabolic profile of cows



- Dry cows nutrition
- Steamers nutrition

- Fresh Cows
- · Vaccination