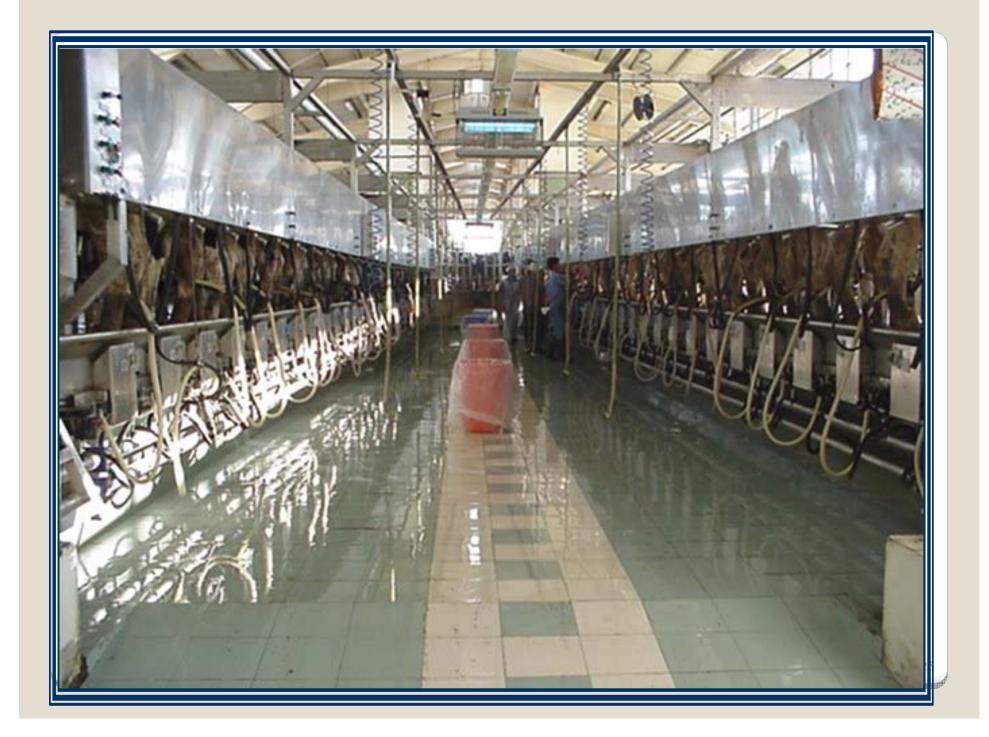

## CONT ROL OF HEAT STRESS :

- Selection of heifers from fertile mothers
- Al of with high fertile bull
- Ensure good cow comfort:
  - 1. shade sandwich panel

- 2. fans
- 3. Corral cooling.

- Ponds
- Showers at milking parlors
- Shade and sprinklers on
  passage from yards to milking
  parlous