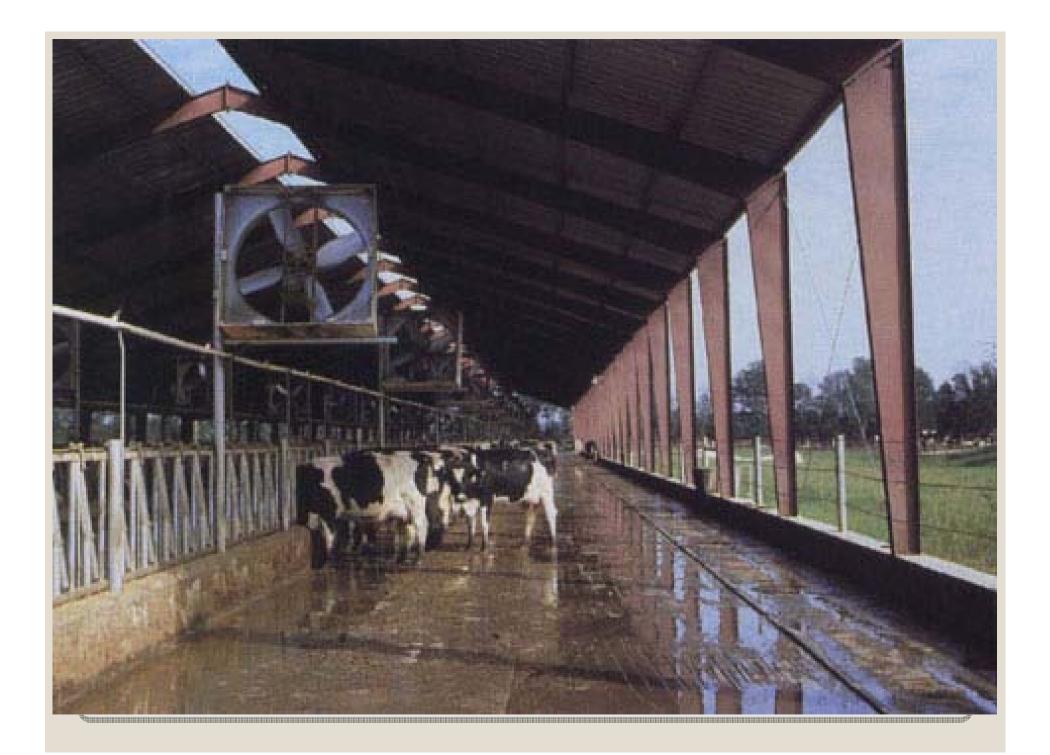

## CONT ROL OF HEAT STRESS :

- Selection of heifers from fertile mothers
- Al of with high fertile bull
- Ensure good cow comfort:
  - 1. shade sandwich panel

- 2. fans
- 3. Corral cooling.

- Ponds
- Showers at milking parlors
- Shade and sprinklers on
  passage from yards to milking
  parlous