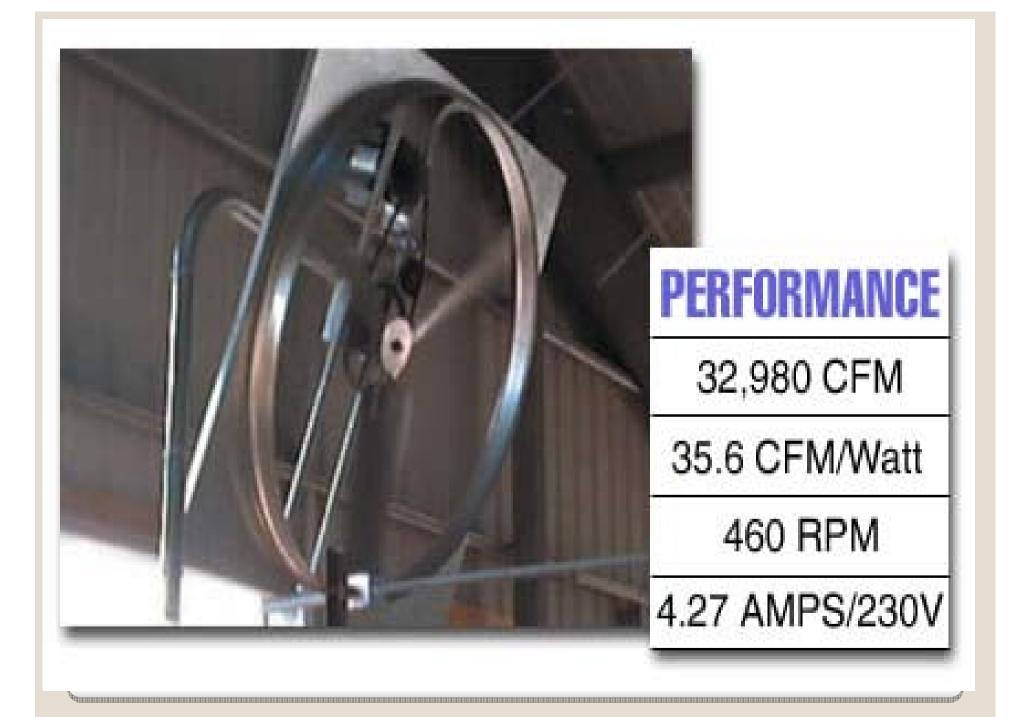

## CONT ROL OF HEAT STRESS :

- Selection of heifers from fertile mothers
- Al of with high fertile bull
- Ensure good cow comfort:
  - 1. shade sandwich panel

- 2. fans
- 3. Corral cooling.

- Ponds
- Showers at milking parlors
- Shade and sprinklers on
  passage from yards to milking
  parlous