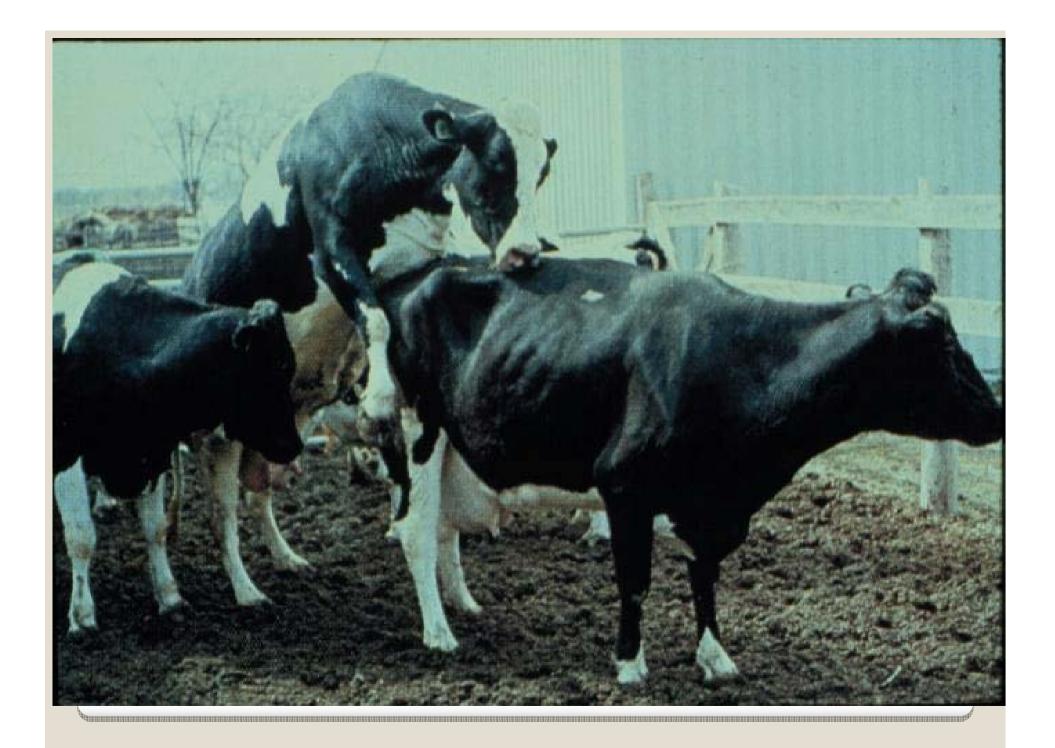

## CONT ROL OF HEAT STRESS :

- Selection of heifers from fertile mothers
- Al of with high fertile bull
- Ensure good cow comfort:
  - 1. shade sandwich panel

- 2. fans
- 3. Corral cooling.

- Ponds
- Showers at milking parlors
- Shade and sprinklers on
  passage from yards to milking
  parlous