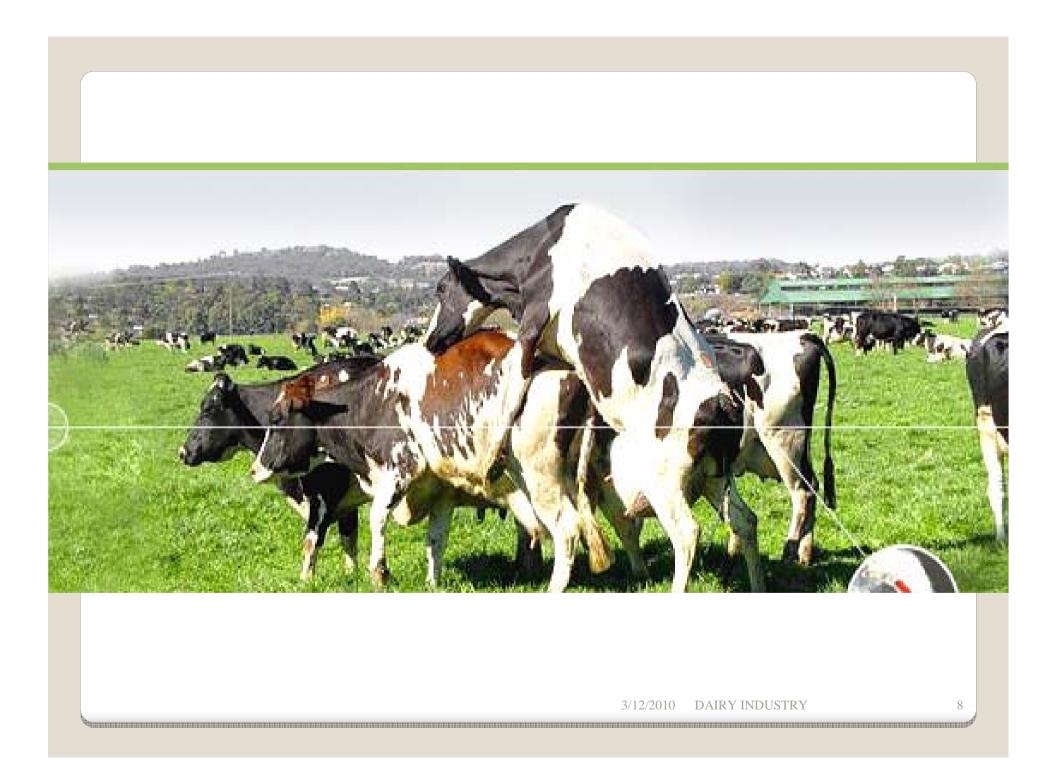

## CONT ROL OF HEAT STRESS :

- Selection of heifers from fertile mothers
- Al of with high fertile bull
- Ensure good cow comfort:
  - 1. shade sandwich panel

- 2. fans
- 3. Corral cooling.

- Ponds
- Showers at milking parlors
- Shade and sprinklers on
  passage from yards to milking
  parlous