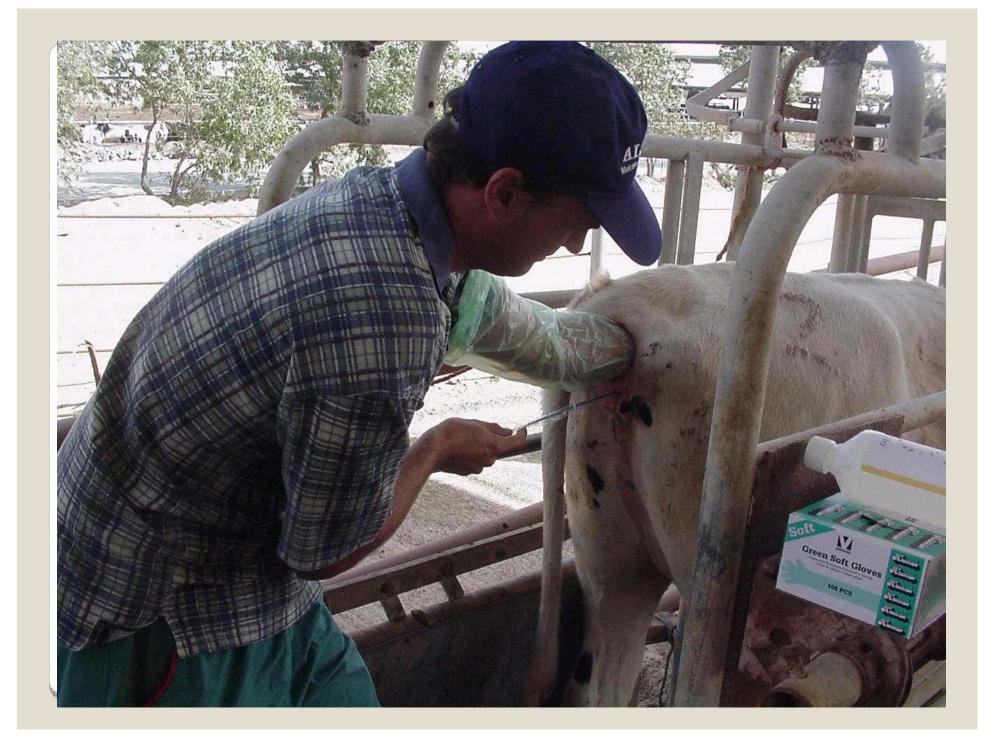

## CONT ROL OF HEAT STRESS :

- Selection of heifers from fertile mothers
- Al of with high fertile bull
- Ensure good cow comfort:
  - 1. shade sandwich panel

- 2. fans
- 3. Corral cooling.

- Ponds
- Showers at milking parlors
- Shade and sprinklers on
  passage from yards to milking
  parlous