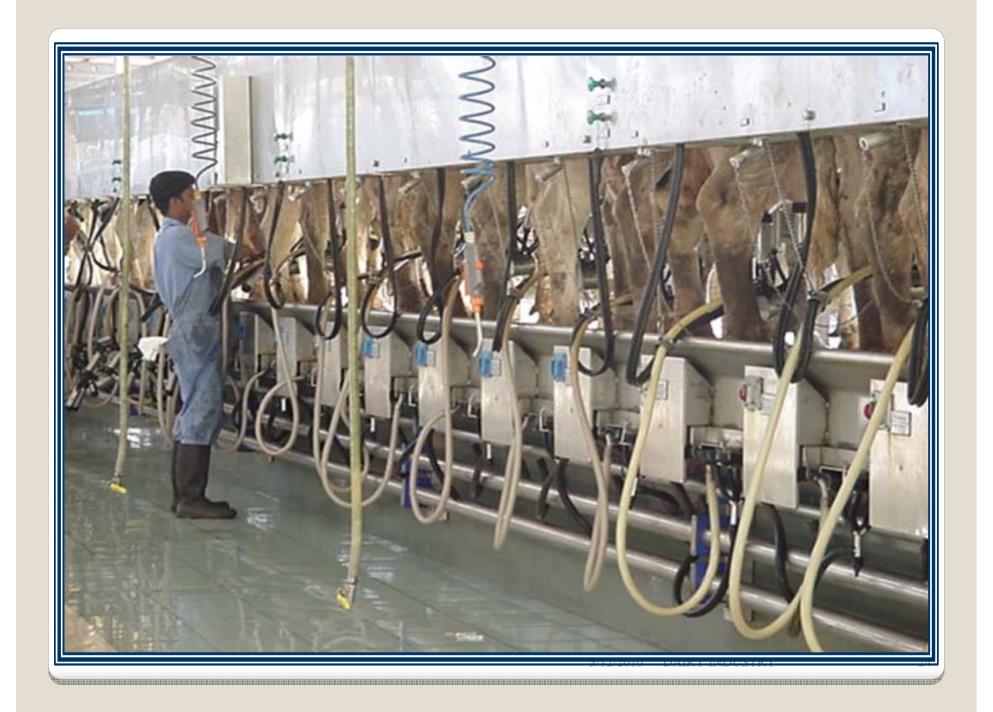

## MANAGING HEAT STRESS IN LARGE DAIRY HERDS IN UAE

Dr Ahmed Eltigani AbdelRahim (PhD)

## Water

- High Temerture Humidity Index
- Importation of all feeds
- Free competition



- Bos Indicus Zebo
- Bos Taurus European breeds
- Friesian Holstien
- Germany
- Holland
- Austeralia
- South Africa

## **Dairy Cows Breeds**

## Cost

- Cost / Liter 2 Dhs
- Cow 8000 Liter / Year
- CR 25 %
- Temperate Climate 50%
- Difference 25%
- 8000x25 / 100 = 2000
- 2000 Dhsx30,000 = 60,000,000

















































List achievements and progress since last status update was given • Address schedule implications Highlight those things that made progress possible

DUSTRY























3/12/2010 DAIRY INDUSTRY



3/12/2010 DAIRY INDUSTRY







## CONT ROL OF HEAT STRESS :

- Selection of heifers from fertile mothers
- Al of with high fertile bull
- Ensure good cow comfort:
  - 1. shade sandwich panel

- 2. fans
- 3. Corral cooling.

- Ponds
- Showers at milking parlors
- Shade and sprinklers on
  passage from yards to milking
  parlous

feeding

- Analyses of feeds
- Metabolic profile of cows



- Dry cows nutrition
- Steamers nutrition

- Fresh Cows
- · Vaccination